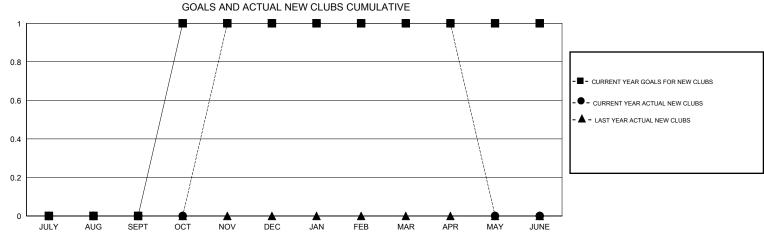

## MONTHLY MEMBERSHIP PROGRESS REPORT

District 25 B

Results as of: 4/30/2017

| DROPPED CLUBS: 3  DROPPED MEMBERS |     | 33 CLUBS OF 56 ADDED 1 OR MORE NEW MEMBERS | GENDER DISTRI<br>MALE<br>FEMALE   | 961 (75.43%)<br>313 (24.57%) |     |
|-----------------------------------|-----|--------------------------------------------|-----------------------------------|------------------------------|-----|
| DECEASED                          | 14  | CLICK HERE FOR CUMULATIVE  MEMBERSHIP DATA | TOTAL FAMILY UNIT MEMBERS         |                              | 217 |
| CLUB CANCELLED                    | 23  |                                            | FAMILY MEMBERS PAYING HALF 1 DUES |                              | 110 |
| OTHER                             | 104 |                                            |                                   |                              | 110 |
| TOTAL                             | 141 |                                            |                                   |                              |     |