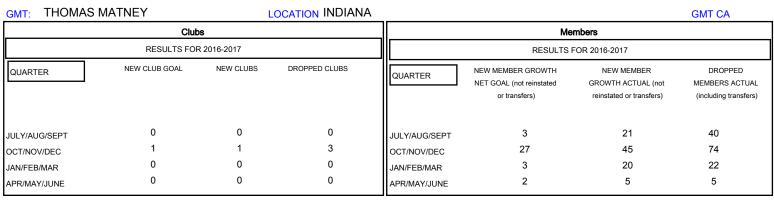

## MONTHLY MEMBERSHIP PROGRESS REPORT

District 25 B

Results as of: 4/30/2017

| DROPPED CLUBS: 3  DROPPED MEMBERS |     | 33 CLUBS OF 56 ADDED 1 OR MORE NEW MEMBERS | GENDER DISTRI<br>MALE<br>FEMALE   | 961 (75.43%)<br>313 (24.57%) |     |
|-----------------------------------|-----|--------------------------------------------|-----------------------------------|------------------------------|-----|
| DECEASED                          | 14  | CLICK HERE FOR CUMULATIVE  MEMBERSHIP DATA | TOTAL FAMILY UNIT MEMBERS         |                              | 217 |
| CLUB CANCELLED                    | 23  |                                            | FAMILY MEMBERS PAYING HALF 1 DUES |                              | 110 |
| OTHER                             | 104 |                                            |                                   |                              | 110 |
| TOTAL                             | 141 |                                            |                                   |                              |     |