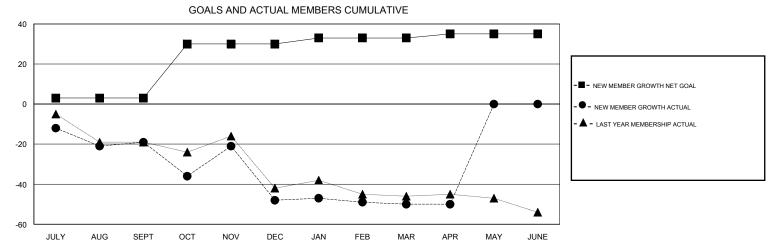

## MONTHLY MEMBERSHIP PROGRESS REPORT

District 25 B

Results as of: 4/30/2017

| DROPPED CLUBS: 3  DROPPED MEMBERS |     | 33 CLUBS OF 56 ADDED 1 OR MORE NEW MEMBERS | GENDER DISTRI<br>MALE<br>FEMALE   | 961 (75.43%)<br>313 (24.57%) |     |
|-----------------------------------|-----|--------------------------------------------|-----------------------------------|------------------------------|-----|
| DECEASED                          | 14  | CLICK HERE FOR CUMULATIVE  MEMBERSHIP DATA | TOTAL FAMILY UNIT MEMBERS         |                              | 217 |
| CLUB CANCELLED                    | 23  |                                            | FAMILY MEMBERS PAYING HALF 1 DUES |                              | 110 |
| OTHER                             | 104 |                                            |                                   |                              | 110 |
| TOTAL                             | 141 |                                            |                                   |                              |     |